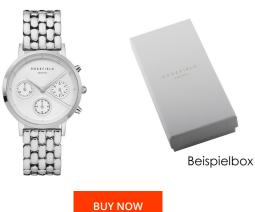

## Rosefield ladies' watch NWG-N92 Specifications

This document contains all the specifications for the Rosefield The Gabby Chronograph NWG-N92 ladies' watch. We at the DIALANDO® watch store offer a large selection of authentic watches from the best watch brands in the world. https://www.dialando.it/

| PRODUCT INFORMATION |                       |
|---------------------|-----------------------|
| EAN                 | 8720039333918         |
| Gender              | Ladies                |
| Brand               | Rosefield             |
| Collection          | The Gabby Chronograph |
| Warranty [vears]    | 2                     |

| PRODUCT EXECUTION   |                                      |
|---------------------|--------------------------------------|
| Display Type        | Analogue                             |
| Movement type       | Quartz (Battery)                     |
| Movement Name       | Miyota                               |
| Functions           | Hour / Second / Minute / Chronograph |
|                     |                                      |
| MEASURES            |                                      |
| Case width [mm]     | 33                                   |
| Case thickness [mm] | 9                                    |
| Lug width [mm]      | 16                                   |
| Max. wrist          |                                      |

| MATERIAL & COLOUR  |                                        |
|--------------------|----------------------------------------|
| Strap Material     | Stainless steel                        |
| Strap Colour       | Silver                                 |
| Case Material      | Stainless steel                        |
| Case Colour        | Silver                                 |
| Case Surface       | Polished / Matted                      |
| Colour of the dial | White                                  |
| Glass              | Mineral glass                          |
|                    |                                        |
|                    |                                        |
| DETAILS            |                                        |
| DETAILS<br>Bezel   | Fixed                                  |
|                    | Fixed Stainless steel bottom (pressed) |
| Bezel              |                                        |