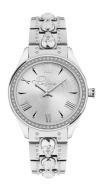

## Police ladies' watch PEWLG2109501 Specifications

**BUY NOW** 

This document contains all the specifications for the Police Pahia PEWLG2109501 ladies' watch. We at the DIALANDO® watch store offer a large selection of authentic watches from the best watch brands in the world.

https://www.dialando.it/

MATERIAL & COLOUR
Strap Material

| PRODUCT INFORMATION |               |  |
|---------------------|---------------|--|
| EAN                 | 4894816017101 |  |
| Gender              | Ladies        |  |
| Warranty [years]    | 2             |  |

Analogue Quartz (Battery)

36

9

Minute / Hour

| - |
|---|
| , |
|   |

| DETAILS    |
|------------|
| Bezel      |
| Case Botto |
| Clasp      |
| Water resi |
|            |
|            |
|            |

| Strap Colour       | Silver                           |
|--------------------|----------------------------------|
| Case Material      | Stainless steel                  |
| Case Colour        | Silver                           |
| Case Surface       | Polished                         |
| Colour of the dial | Silver                           |
| Glass              | Mineral glass / Hardened glass   |
| DETAILS            |                                  |
| Bezel              | Fixed                            |
| Case Bottom        | Stainless steel bottom / Pressed |
| Clasp              | Folding clasp                    |
| Water resistant    | 3 ATM                            |

Stainless steel

PRODUCT EXECUTION

Display Type

MEASURES

Case width [mm]

Case thickness [mm]

Movement type
Functions