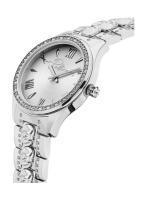

## Police ladies' watch PEWLG2109501 Specifications

**BUY NOW** 

This document contains all the specifications for the Police Pahia PEWLG2109501 ladies' watch. We at the DIALANDO® watch store offer a large selection of authentic watches from the best watch brands in the world.

https://www.dialando.it/

MATERIAL & COLOUR
Strap Material

| PRODUCT INFORMATION |               |  |
|---------------------|---------------|--|
| EAN                 | 4894816017101 |  |
| Gender              | Ladies        |  |
| Warranty [years]    | 2             |  |

Analogue Quartz (Battery)

36

9

Minute / Hour

| - |
|---|
| , |
|   |

| DETAILS    |
|------------|
| Bezel      |
| Case Botto |
| Clasp      |
| Water resi |
|            |
|            |
|            |

| Strap Colour       | Silver                           |
|--------------------|----------------------------------|
| Case Material      | Stainless steel                  |
| Case Colour        | Silver                           |
| Case Surface       | Polished                         |
| Colour of the dial | Silver                           |
| Glass              | Mineral glass / Hardened glass   |
| DETAILS            |                                  |
| Bezel              | Fixed                            |
| Case Bottom        | Stainless steel bottom / Pressed |
| Clasp              | Folding clasp                    |
| Water resistant    | 3 ATM                            |

Stainless steel

PRODUCT EXECUTION

Display Type

MEASURES

Case width [mm]

Case thickness [mm]

Movement type
Functions