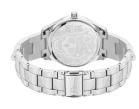

Analogue Quartz (Battery)

36

9

Minute / Hour

| - |
|---|
| , |
|   |

| DETAILS    |
|------------|
| Bezel      |
| Case Botto |
| Clasp      |
| Water resi |
|            |
|            |
|            |

| Strap Colour       | Silver                           |
|--------------------|----------------------------------|
| Case Material      | Stainless steel                  |
| Case Colour        | Silver                           |
| Case Surface       | Polished                         |
| Colour of the dial | Silver                           |
| Glass              | Mineral glass / Hardened glass   |
| DETAILS            |                                  |
| Bezel              | Fixed                            |
| Case Bottom        | Stainless steel bottom / Pressed |
| Clasp              | Folding clasp                    |
| Water resistant    | 3 ATM                            |

Stainless steel

PRODUCT EXECUTION

Display Type

MEASURES

Case width [mm]

Case thickness [mm]

Movement type
Functions