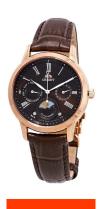

## Orient ladies' watch RA-KA0002Y10B Specifications

**BUY NOW** 

This document contains all the specifications for the Orient Moonphase RA-KA0002Y10B ladies' watch. We at the DIALANDO® watch store offer a large selection of authentic watches from the best watch brands in the world. https://www.dialando.it/

| PRODUCT INFORMATION |               |  |
|---------------------|---------------|--|
| EAN                 | 4942715013899 |  |
| Gender              | Ladies        |  |
| Brand               | Orient        |  |
| Collection          | Sun & Moon    |  |
| Warranty [years]    | 2             |  |

| PRODUCT EXECUTION   |                         |
|---------------------|-------------------------|
| Display Type        | Analogue                |
| Movement type       | Quartz (Battery)        |
| Functions           | Moon phase / Date / Day |
| MEASURES            |                         |
| Case width [mm]     | 35                      |
| Case thickness [mm] | 8                       |
| Max. wrist          |                         |

| MATERIAL & COLOUR  |                 |
|--------------------|-----------------|
| Strap Material     | Real leather    |
| Strap Colour       | Brown           |
| Case Material      | Stainless steel |
| Case Colour        | Rose gold       |
| Colour of the dial | Black           |
| Glass              | Sapphire glass  |
| DETAILS            |                 |
| Clasp              | Pin buckle      |
| Water resistant    | 5 ATM           |