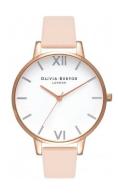

## Olivia Burton ladies' watch OB16BDW21 Specifications

**BUY NOW** 

This document contains all the specifications for the Olivia Burton OB16BDW21 ladies' watch. We at the DIALANDO® watch store offer a large selection of authentic watches from the best watch brands in the world.

| MATERIAL & COLOUR  |                              |
|--------------------|------------------------------|
| Strap Material     | Real leather                 |
| Strap Colour       | Pink                         |
| Colour of the dial | White                        |
| Glass              | Mineral glass                |
| DETAILS            |                              |
| Numerals           | Roman numerals / Index marks |