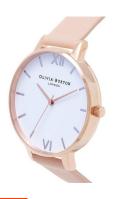

## Olivia Burton ladies' watch OB16BDW21 Specifications

**BUY NOW** 

This document contains all the specifications for the Olivia Burton OB16BDW21 ladies' watch. We at the DIALANDO® watch store offer a large selection of authentic watches from the best watch brands in the world.

| MATERIAL & COLOUR  |                              |
|--------------------|------------------------------|
| Strap Material     | Real leather                 |
| Strap Colour       | Pink                         |
| Colour of the dial | White                        |
| Glass              | Mineral glass                |
| DETAILS            |                              |
| Numerals           | Roman numerals / Index marks |