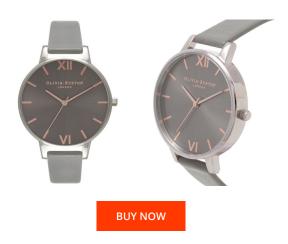

## Olivia Burton ladies' watch OB16BD90 Specifications

This document contains all the specifications for the Olivia Burton OB16BD90 ladies' watch. We at the DIALANDO® watch store offer a large selection of authentic watches from the best watch brands in the world.

| MATERIAL & COLOUR  |                              |
|--------------------|------------------------------|
| Strap Material     | Real leather                 |
| Strap Colour       | Grey                         |
| Colour of the dial | Grey                         |
| Glass              | Mineral glass                |
| DETAILS            |                              |
| Numerals           | Roman numerals / Index marks |