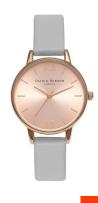

## Olivia Burton ladies' watch OB15MD46 Specifications

**BUY NOW** 

This document contains all the specifications for the Olivia Burton OB15MD46 ladies' watch. We at the DIALANDO® watch store offer a large selection of authentic watches from the best watch brands in the world.

| MATERIAL & COLOUR  |               |
|--------------------|---------------|
| Strap Material     | Real leather  |
| Strap Colour       | Grey          |
| Colour of the dial | Rose gold     |
| Glass              | Mineral glass |
| DETAILS            |               |
| Numerals           | Index marks   |