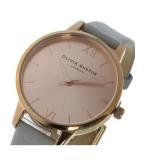

## Olivia Burton ladies' watch OB15MD46 Specifications

**BUY NOW** 

This document contains all the specifications for the Olivia Burton OB15MD46 ladies' watch. We at the DIALANDO® watch store offer a large selection of authentic watches from the best watch brands in the world.

| MATERIAL & COLOUR  |               |
|--------------------|---------------|
| Strap Material     | Real leather  |
| Strap Colour       | Grey          |
| Colour of the dial | Rose gold     |
| Glass              | Mineral glass |
| DETAILS            |               |
| Numerals           | Index marks   |