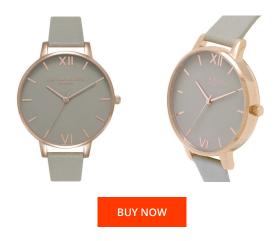

## Olivia Burton ladies' watch OB15BD61 Specifications

This document contains all the specifications for the Olivia Burton OB15BD61 ladies' watch. We at the DIALANDO® watch store offer a large selection of authentic watches from the best watch brands in the world.

| MATERIAL & COLOUR  |                              |
|--------------------|------------------------------|
| Strap Material     | Real leather                 |
| Strap Colour       | Grey                         |
| Colour of the dial | Grey                         |
| Glass              | Mineral glass                |
| DETAILS            |                              |
| Numerals           | Index marks / Roman numerals |