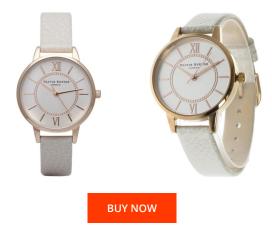

## **DIALANDO**<sup>®</sup>

Olivia Burton ladies' watch OB14WD24 Specifications

This document contains all the specifications for the Olivia Burton OB14WD24 ladies' watch. We at the DIALANDO<sup>®</sup> watch store offer a large selection of authentic watches from the best watch brands in the world. https://www.dialando.it/

| PRODUCT INFORMATIO | N                            | MATERIAL & COLOUR  |                              |
|--------------------|------------------------------|--------------------|------------------------------|
| EAN                | 5060213302846                | Strap Material     | Real leather                 |
| Gender             | Ladies                       | Strap Colour       | Beige                        |
| Brand              | Olivia Burton                | Colour of the dial | Mother of pearl              |
| Warranty [years]   | 2                            | Glass              | Mineral glass                |
| PRODUCT EXECUTION  |                              |                    |                              |
| FRODUCT EXECUTION  |                              | DETAILS            |                              |
| Display Type       | Analogue                     | Numerals           | Roman numerals / Index marks |
|                    | Analogue<br>Quartz (Battery) |                    | Roman numerals / Index marks |
| Display Type       | 0                            |                    | Roman numerals / Index marks |