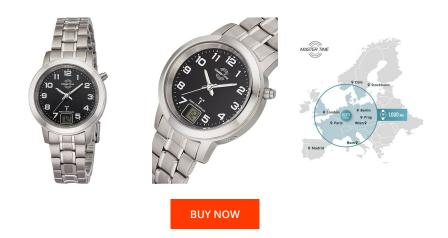

## Master Time ladies' watch MTLT-10758-22M Specifications

This document contains all the specifications for the Master Time Titan Basic II MTLT-10758-22M ladies' watch. We at the DIALANDO<sup>®</sup> watch store offer a large selection of authentic watches from the best watch brands in the world. https://www.dialando.it/

| PRODUCT INFORMATION |               |
|---------------------|---------------|
| EAN                 | 4260503039808 |
| Gender              | Ladies        |
| Warranty [years]    | 3             |

| MATERIAL & COLOUR       |                                    |
|-------------------------|------------------------------------|
| Strap Material          | Titanium                           |
| Strap Colour            | Silver                             |
| Case Material           | Titanium                           |
| Case Colour             | Silver                             |
| Case Surface            | Polished / Matted                  |
| Colour of the dial      | Black                              |
| Glass                   | Mineral glass / Hardened glass     |
|                         |                                    |
| DETAILS                 |                                    |
| <b>DETAILS</b><br>Bezel | Fixed                              |
|                         | Fixed<br>Titanium bottom / Pressed |
| Bezel                   |                                    |
| Bezel<br>Case Bottom    | Titanium bottom / Pressed          |

| PRODUCT EXECUTION   |                                                                                  |
|---------------------|----------------------------------------------------------------------------------|
| Display Type        | Digital / Analogue                                                               |
| Movement type       | Quartz (Battery)                                                                 |
| Movement Name       | Empfang des Signals DCF 77 (Mainflingen / W313C / DE)                            |
| Functions           | Radio controlled clock / Minute / Hour / Date /<br>Daylight saving time / Second |
| MEASURES            |                                                                                  |
| Case width [mm]     | 34                                                                               |
| Case thickness [mm] | 11                                                                               |