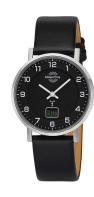

## Master Time ladies' watch MTLS-10739-22L Specifications

**BUY NOW** 

This document contains all the specifications for the Master Time Advanced MTLS-10739-22L ladies' watch. We at the DIALANDO® watch store offer a large selection of authentic watches from the best watch brands in the world.

| MATERIAL & COLOUR  |                                |
|--------------------|--------------------------------|
| Strap Material     | Calf leather                   |
| Strap Colour       | Black                          |
| Case Material      | Stainless steel                |
| Case Colour        | Silver                         |
| Case Surface       | Polished                       |
| Colour of the dial | Black                          |
| Glass              | Mineral glass / Hardened glass |
| DETAILS            |                                |
| Bezel              | Fixed                          |