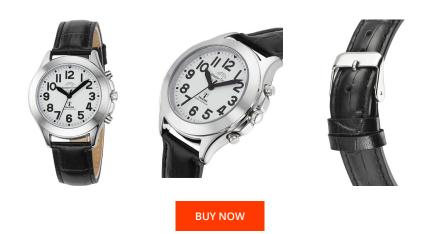

| MATERIAL & COLOUR  |                                  |
|--------------------|----------------------------------|
| Strap Material     | Calf leather                     |
| Strap Colour       | Black                            |
| Case Material      | Stainless steel                  |
| Case Colour        | Silver                           |
| Case Surface       | Polished                         |
| Colour of the dial | White                            |
| Glass              | Hardened glass / Mineral glass   |
| DETAILS            |                                  |
| Bezel              | Fixed                            |
| Case Bottom        | Stainless steel bottom / Screwed |
| Clasp              | Buckle                           |

| PRODUCT EXECUTION |                                                                                                |
|-------------------|------------------------------------------------------------------------------------------------|
| Display Type      | Analogue                                                                                       |
| Movement type     | Quartz (Battery)                                                                               |
| Movement Name     | Talkingclock / Rctk30 / DE) / Signaldcf77mainflingen                                           |
| Functions         | Minute / Hour / Day / Daylight saving time / Date /<br>Second / Alarm / Radio controlled clock |
| MEASURES          |                                                                                                |
| Case width [mm]   | 38                                                                                             |