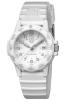

https://www.dialando.it/

PRODUCT DETAILS

Luminox Sea - Leatherback Sea Turtle XS.0307.WO ladies'

Display Type: Analogue Strap Material: Silicone Strap Colour: White Case width [mm]: 39

BUY NOW

Luminox Sea - Leatherback Sea Turtle XS.0301.L ladies' watch