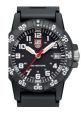

https://www.dialando.it/

PRODUCT DETAILS

Luminox Sea - Leatherback Sea Turtle XS.0307.WO ladies'

Display Type: Analogue Strap Material: Silicone Strap Colour: White Case width [mm]: 39

BUY NOW

Luminox Sea - Leatherback Sea Turtle XS.0301.L ladies' watch

Display Type: Analogue Strap Material: Silicone Strap Colour: Black Case width [mm]: 39

BUY NOW