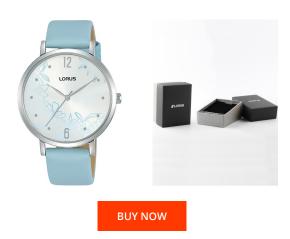

## Lorus ladies' watch RG297TX9 Specifications

This document contains all the specifications for the Lorus RG297TX9 ladies' watch. We at the DIALANDO® watch store offer a large selection of authentic watches from the best watch brands in the world.

| MATERIAL & COLOUR  Strap Material Calf leather  Strap Colour Blue  Case Material Stainless steel  Case Colour Silver  Case Surface Polished  Colour of the dial Silver  Glass Mineral glass / Hardened glass  DETAILS  Bezel Fixed  Case Bottom Pressed / Stainless steel bottom  Clasp Buckle  Water resistant 5 ATM |                    |                                  |
|-----------------------------------------------------------------------------------------------------------------------------------------------------------------------------------------------------------------------------------------------------------------------------------------------------------------------|--------------------|----------------------------------|
| Strap Colour  Case Material  Case Colour  Silver  Case Surface  Polished  Colour of the dial  Silver  Glass  Mineral glass / Hardened glass  DETAILS  Bezel  Fixed  Case Bottom  Pressed / Stainless steel bottom  Clasp  Blue  Stainless steel  Stainless steel bottom  Clasp                                        | MATERIAL & COLOUR  |                                  |
| Case Material Stainless steel  Case Colour Silver  Case Surface Polished  Colour of the dial Silver  Glass Mineral glass / Hardened glass  DETAILS  Bezel Fixed  Case Bottom Pressed / Stainless steel bottom  Clasp Buckle                                                                                           | Strap Material     | Calf leather                     |
| Case Colour  Case Surface  Polished  Colour of the dial  Silver  Glass  Mineral glass / Hardened glass  DETAILS  Bezel  Fixed  Case Bottom  Pressed / Stainless steel bottom  Clasp  Buckle                                                                                                                           | Strap Colour       | Blue                             |
| Case Surface Polished  Colour of the dial Silver  Glass Mineral glass / Hardened glass  DETAILS  Bezel Fixed  Case Bottom Pressed / Stainless steel bottom  Clasp Buckle                                                                                                                                              | Case Material      | Stainless steel                  |
| Colour of the dial  Glass  Mineral glass / Hardened glass  DETAILS  Bezel  Fixed  Case Bottom  Pressed / Stainless steel bottom  Clasp  Buckle                                                                                                                                                                        | Case Colour        | Silver                           |
| Glass Mineral glass / Hardened glass  DETAILS  Bezel Fixed  Case Bottom Pressed / Stainless steel bottom  Clasp Buckle                                                                                                                                                                                                | Case Surface       | Polished                         |
| DETAILS  Bezel Fixed  Case Bottom Pressed / Stainless steel bottom  Clasp Buckle                                                                                                                                                                                                                                      | Colour of the dial | Silver                           |
| Bezel Fixed  Case Bottom Pressed / Stainless steel bottom  Clasp Buckle                                                                                                                                                                                                                                               | Glass              | Mineral glass / Hardened glass   |
| Case Bottom Pressed / Stainless steel bottom Clasp Buckle                                                                                                                                                                                                                                                             | DETAILS            |                                  |
| Clasp Buckle                                                                                                                                                                                                                                                                                                          | Bezel              | Fixed                            |
|                                                                                                                                                                                                                                                                                                                       | Case Bottom        | Pressed / Stainless steel bottom |
| Water resistant 5 ATM                                                                                                                                                                                                                                                                                                 |                    | Dueble                           |
|                                                                                                                                                                                                                                                                                                                       | Clasp              | Buckle                           |