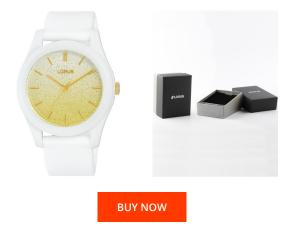

## **DIALANDO**<sup>®</sup>

Lorus ladies' watch RG271TX9 Specifications

This document contains all the specifications for the Lorus RG271TX9 ladies' watch. We at the DIALANDO<sup>®</sup> watch store offer a large selection of authentic watches from the best watch brands in the world. https://www.dialando.it/

| PRODUCT INFORMATION |                        | MATERIAL & COLOUR  | MATERIAL & COLOUR                |  |
|---------------------|------------------------|--------------------|----------------------------------|--|
| EAN                 | 4894138350795          | Strap Material     | Silicone                         |  |
| Gender              | Ladies                 | Strap Colour       | White                            |  |
| Warranty [years]    | 2                      | Case Material      | Stainless steel                  |  |
|                     |                        | Case Colour        | White                            |  |
|                     |                        | Case Surface       | Matted                           |  |
|                     |                        | Colour of the dial | Silver / Gold                    |  |
|                     |                        | Glass              | Mineral glass / Hardened glass   |  |
|                     |                        |                    |                                  |  |
| PRODUCT EXECUTION   |                        | DETAILS            |                                  |  |
| Display Type        | Analogue               | Bezel              | Fixed                            |  |
| Movement type       | Quartz (Battery)       | Case Bottom        | Screwed / Stainless steel bottom |  |
| Functions           | Second / Minute / Hour | Clasp              | Buckle                           |  |
|                     |                        | Water resistant    | 10 ATM                           |  |
|                     |                        |                    |                                  |  |