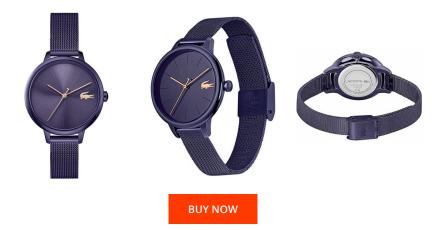

## **DIALANDO**<sup>®</sup>

Lacoste ladies' watch 2001130 Specifications

This document contains all the specifications for the Lacoste 2001130 ladies' watch. We at the DIALANDO<sup>®</sup> watch store offer a large selection of authentic watches from the best watch brands in the world. https://www.dialando.it/

| PRODUCT INFORMATION |               | MATERIAL & COLOUR  |                                |  |
|---------------------|---------------|--------------------|--------------------------------|--|
| EAN                 | 7613272386807 | Strap Material     | Stainless steel                |  |
| Gender              | Ladies        | Strap Colour       | Violet                         |  |
| Warranty [years]    | 2             | Case Material      | Stainless steel                |  |
|                     |               | Case Colour        | Purple                         |  |
|                     |               | Case Surface       | Polished / Matted              |  |
|                     |               | Colour of the dial | Violet                         |  |
|                     |               | Glass              | Mineral glass / Hardened glass |  |
|                     |               |                    |                                |  |
| PRODUCT EXECUTION   |               | DETAILS            |                                |  |