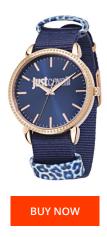

## Just Cavalli ladies' watch R7251528502 Specifications

This document contains all the specifications for the Just Cavalli R7251528502 ladies' watch. We at the DIALANDO<sup>®</sup> watch store offer a large selection of authentic watches from the best watch brands in the world. https://www.dialando.it/

| PRODUCT INFORMATION |                  | MATERIAL & COLOUR  |                                                        |
|---------------------|------------------|--------------------|--------------------------------------------------------|
| EAN                 | 8033288714811    | Strap Material     | Nylon                                                  |
| Gender              | Ladies           | Strap Colour       | Blue                                                   |
| Warranty [years]    | 2                | Colour of the dial | Blue                                                   |
|                     |                  | Glass              | Mineral glass                                          |
|                     |                  |                    |                                                        |
| PRODUCT EXECUTION   |                  | DETAILS            |                                                        |
| Display Type        | Analogue         | Clasp              | Buckle                                                 |
| Movement type       | Quartz (Battery) | Water resistant    | (Please ask customer service or see the closing cover) |
| MEASURES            |                  |                    |                                                        |
| Case width [mm]     | 38               |                    |                                                        |