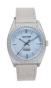

BUY NOW

Jason Hyde JH10017 ladies' watch

Display Type: Analogue Strap Material: Textile Strap Colour: Grey Case width [mm]: 40

BUY NOW

Jason Hyde JH20000 ladies' watch

Display Type: Analogue Strap Material: Textile Strap Colour: Grey Case width [mm]: 36