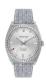

#### Jason Hyde ladies' watches Catalog

**PRODUCT** 

**DETAILS** 

Jason Hyde JH10011 ladies' watch

Display Type: Analogue Strap Material: Stainless steel Strap Colour: Grey Case width [mm]: 40

BUY NOW

Jason Hyde JH10015 ladies' watch