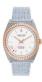

#### Jason Hyde ladies' watches Catalog

PRODUCT DETAILS

Jason Hyde JH20004 ladies' watch

Display Type: Analogue Strap Material: Textile Strap Colour: Grey Case width [mm]: 36

BUY NOW

Jason Hyde JH20015 ladies' watch

Display Type: Analogue Strap Material: Textile Strap Colour: Grey Case width [mm]: 36

BUY NOW

Jason Hyde JH20006 ladies' watch

Display Type: Analogue Strap Material: Textile Strap Colour: Gold Case width [mm]: 36