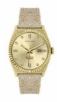

https://www.dialando.it/

| PRODUCT |                                  | DETAILS                                                                                                |         |
|---------|----------------------------------|--------------------------------------------------------------------------------------------------------|---------|
|         | Jason Hyde JH20014 ladies' watch | Display Type: Analogue<br>Strap Material: Textile<br>Strap Colour: White<br>Case width [mm]: 36        | BUY NOW |
|         | Jason Hyde JH20022 ladies' watch | Display Type: Analogue<br>Strap Material: Stainless steel<br>Strap Colour: Gold<br>Case width [mm]: 36 | BUY NOW |
|         | Jason Hyde JH10010 ladies' watch | Display Type: Analogue<br>Strap Material: Textile<br>Strap Colour: Brown<br>Case width [mm]: 40        | BUY NOW |