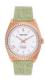

### Jason Hyde ladies' watches Catalog

PRODUCT DETAILS

Jason Hyde JH20013 ladies' watch

Display Type: Analogue Strap Material: Textile Strap Colour: Brown Case width [mm]: 36

**BUY NOW** 

Jason Hyde JH20016 ladies' watch