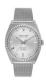

#### Jason Hyde ladies' watches Catalog

**PRODUCT** 

**DETAILS** 

Jason Hyde JH10011 ladies' watch

Display Type: Analogue Strap Material: Stainless steel Strap Colour: Grey Case width [mm]: 40

BUY NOW

Jason Hyde JH10015 ladies' watch

Display Type: Analogue Strap Material: Textile Strap Colour: Black Case width [mm]: 40

BUY NOW

Jason Hyde JH10016 ladies' watch

Display Type: Analogue Strap Material: Textile Strap Colour: Black Case width [mm]: 40