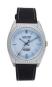

#### Jason Hyde ladies' watches Catalog

PRODUCT DETAILS

Jason Hyde JH20004 ladies' watch

Display Type: Analogue Strap Material: Textile Strap Colour: Grey Case width [mm]: 36

BUY NOW

Jason Hyde JH20015 ladies' watch