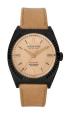

BUY NOW

Jason Hyde JH10014 ladies' watch

Display Type: Analogue Strap Material: Textile Strap Colour: Brown Case width [mm]: 40

BUY NOW