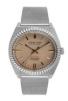

#### Jason Hyde ladies' watches Catalog

**PRODUCT** 

**DETAILS** 

Jason Hyde JH10011 ladies' watch

Display Type: Analogue Strap Material: Stainless steel Strap Colour: Grey Case width [mm]: 40

BUY NOW

Jason Hyde JH10015 ladies' watch