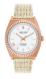

https://www.dialando.it/

| PRODUCT |                                  | DETAILS                                                                                                |         |
|---------|----------------------------------|--------------------------------------------------------------------------------------------------------|---------|
|         | Jason Hyde JH20014 ladies' watch | Display Type: Analogue<br>Strap Material: Textile<br>Strap Colour: White<br>Case width [mm]: 36        | BUY NOW |
|         | Jason Hyde JH20022 ladies' watch | Display Type: Analogue<br>Strap Material: Stainless steel<br>Strap Colour: Gold<br>Case width [mm]: 36 | BUY NOW |
|         | Jason Hyde JH10010 ladies' watch | Display Type: Analogue<br>Strap Material: Textile<br>Strap Colour: Brown<br>Case width [mm]: 40        | BUY NOW |