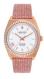

https://www.dialando.it/

| PRODUCT |                                  | DETAILS                                                                                                |         |
|---------|----------------------------------|--------------------------------------------------------------------------------------------------------|---------|
|         | Jason Hyde JH20014 ladies' watch | Display Type: Analogue<br>Strap Material: Textile<br>Strap Colour: White<br>Case width [mm]: 36        | BUY NOW |
|         | Jason Hyde JH20022 ladies' watch | Display Type: Analogue<br>Strap Material: Stainless steel<br>Strap Colour: Gold<br>Case width [mm]: 36 | BUY NOW |
|         | Jason Hyde JH10010 ladies' watch | Display Type: Analogue<br>Strap Material: Textile<br>Strap Colour: Brown<br>Case width [mm]: 40        | BUY NOW |