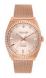

### Jason Hyde ladies' watches Catalog

PRODUCT DETAILS

Jason Hyde JH20013 ladies' watch

Display Type: Analogue Strap Material: Textile Strap Colour: Brown Case width [mm]: 36

**BUY NOW** 

Jason Hyde JH20016 ladies' watch