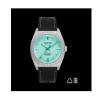

BUY NOW

Jason Hyde JH20011 ladies' watch

Display Type: Analogue Strap Material: Textile Strap Colour: Green Case width [mm]: 36

BUY NOW

Jason Hyde JH20012 ladies' watch

Display Type: Analogue Strap Material: Textile Strap Colour: Red Case width [mm]: 36