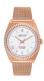

#### Jason Hyde ladies' watches Catalog

**PRODUCT** 

**DETAILS** 

Jason Hyde JH10011 ladies' watch

Display Type: Analogue Strap Material: Stainless steel Strap Colour: Grey Case width [mm]: 40

BUY NOW

Jason Hyde JH10015 ladies' watch