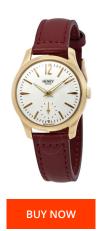

## Henry London ladies' watch HL30-US-0060 Specifications

This document contains all the specifications for the Henry London HL30-US-0060 ladies' watch. We at the DIALANDO® watch store offer a large selection of authentic watches from the best watch brands in the world.

| MATERIAL & COLOUR  |               |
|--------------------|---------------|
| Strap Material     | Real leather  |
| Strap Colour       | Red           |
| Colour of the dial | White         |
| Glass              | Mineral glass |
| DETAILS            |               |
|                    |               |
| Clasp              | Buckle        |