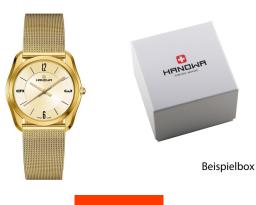

## Hanowa ladies' watch 16-9045.02.002 Specifications

**BUY NOW** 

This document contains all the specifications for the Hanowa Carrousel 16-9045.02.002 ladies' watch. We at the DIALANDO® watch store offer a large selection of authentic watches from the best watch brands in the world.

| MATERIAL & COLOUR  |                                      |
|--------------------|--------------------------------------|
| Strap Material     | Stainless steel                      |
| Strap Colour       | Gold                                 |
| Case Material      | Stainless steel                      |
| Case Colour        | Gold                                 |
| Case Surface       | Polished / Matted                    |
| Colour of the dial | Gold                                 |
|                    |                                      |
| Glass              | Mineral glass / Hardened glass       |
| Glass              | Mineral glass / Hardened glass       |
|                    | Mineral glass / Hardened glass Fixed |
| DETAILS            |                                      |
| DETAILS<br>Bezel   | Fixed                                |