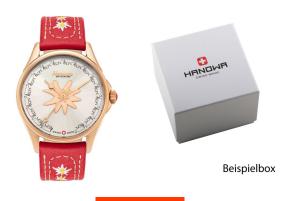

## Hanowa ladies' watch 16-6096.09.001.04 Specifications

**BUY NOW** 

This document contains all the specifications for the Hanowa 16-6096.09.001.04 ladies' watch. We at the DIALANDO® watch store offer a large selection of authentic watches from the best watch brands in the world.

https://www.dialando.it/

| PRODUCT INFORMATION |                      |  |
|---------------------|----------------------|--|
| EAN                 | 7620958002234        |  |
| Gender              | Ladies               |  |
| Brand               | Hanowa               |  |
| Collection          | Edelweiß Damen 36 mm |  |
| Warranty (vears)    | 2                    |  |

| PRODUCT EXECUTION             |                        |
|-------------------------------|------------------------|
| Display Type                  | Analogue               |
| Movement type                 | Quartz (Battery)       |
| Movement Name                 | Swiss Made             |
| Functions                     | Hour / Second / Minute |
|                               |                        |
| MEASURES                      |                        |
| Case width [mm]               | 36                     |
| Case thickness [mm]           | 8                      |
| Lug width [mm]                | 18                     |
| Max. wrist circumference [mm] | 195                    |

| MATERIAL & COLOUR  |                                  |
|--------------------|----------------------------------|
| Strap Material     | Real leather                     |
| Strap Colour       | Red                              |
| Case Material      | Stainless steel                  |
| Case Colour        | Rose gold                        |
| Case Surface       | Polished                         |
| Colour of the dial | Rose gold / Silver               |
| Glass              | Mineral glass                    |
| DETAILS            |                                  |
| Bezel              | Fixed                            |
| Case Bottom        | Stainless steel bottom (pressed) |
| Clasp              | Pin buckle                       |
| Water resistant    | 5 ATM                            |