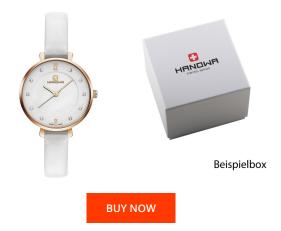

| PRODUCT INFORMATION |               | MATERIAL & COLOUR  |                                |
|---------------------|---------------|--------------------|--------------------------------|
| EAN                 | 7612657096270 | Strap Material     | Calf leather                   |
| Gender              | Ladies        | Strap Colour       | White                          |
| Warranty [years]    | 2             | Case Material      | Stainless steel                |
|                     |               | Case Colour        | Rose gold                      |
|                     |               | Case Surface       | Matted / Polished              |
|                     |               | Colour of the dial | White                          |
|                     |               | Glass              | Hardened glass / Mineral glass |
|                     |               |                    |                                |
| PRODUCT EXECUTION   |               | DETAILS            |                                |
|                     |               |                    |                                |

| PRODUCT EXECUTION |                           |
|-------------------|---------------------------|
| Display Type      | Analogue                  |
| Movement type     | Quartz (Battery)          |
| Movement Name     | 763E / Swiss Made / Ronda |
| Functions         | Hour / Second / Minute    |

| Colour of the dial | White                            |
|--------------------|----------------------------------|
| Glass              | Hardened glass / Mineral glass   |
| DETAILS            |                                  |
| Bezel              | Fixed                            |
| Case Bottom        | Stainless steel bottom / Pressed |
| Clasp              | Buckle                           |
| Water resistant    | 3 ATM                            |