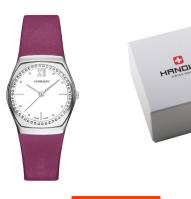

## Hanowa ladies' watch 16-6062.04.001.13 Specifications

**BUY NOW** 

Beispielbox

This document contains all the specifications for the Hanowa Elena 16-6062.04.001.13 ladies' watch. We at the DIALANDO® watch store offer a large selection of authentic watches from the best watch brands in the world.

| MATERIAL & COLOUR  |                                  |
|--------------------|----------------------------------|
| Strap Material     | Calf leather                     |
| Strap Colour       | Violet                           |
| Case Material      | Stainless steel                  |
| Case Colour        | Silver                           |
| Case Surface       | Polished / Matted                |
| Colour of the dial | White                            |
| Glass              | Mineral glass / Hardened glass   |
| DETAILS            |                                  |
| Bezel              | Fixed                            |
| Case Bottom        | Pressed / Stainless steel bottom |
|                    |                                  |
| Clasp              | Buckle                           |