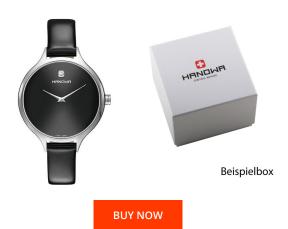

## Hanowa ladies' watch 16-6058.04.007 Specifications

This document contains all the specifications for the Hanowa Glossy 16-6058.04.007 ladies' watch. We at the DIALANDO® watch store offer a large selection of authentic watches from the best watch brands in the world.

| MATERIAL & COLOUR  |                                         |
|--------------------|-----------------------------------------|
| Strap Material     | Calf leather                            |
| Strap Colour       | Black                                   |
| Case Material      | Stainless steel                         |
| Case Colour        | Silver                                  |
| Case Surface       | Polished / Matted                       |
| Colour of the dial | Black                                   |
| Glass              | Mineral glass / Hardened glass          |
| DETAILS            |                                         |
| Bezel              | Fixed                                   |
|                    |                                         |
| Case Bottom        | Pressed / Stainless steel bottom        |
| Case Bottom Clasp  | Pressed / Stainless steel bottom Buckle |