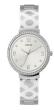

https://www.dialando.it/

| PRODUCT |                              | DETAILS                                                                                                |         |
|---------|------------------------------|--------------------------------------------------------------------------------------------------------|---------|
|         | Guess W0557L3 ladies' watch  | Display Type: Analogue<br>Strap Material: Stainless steel<br>Strap Colour: Blue<br>Case width [mm]: 36 | BUY NOW |
|         | Guess W0979L29 ladies' watch | Display Type: Analogue<br>Strap Material: Silicone<br>Strap Colour: Bicolor<br>Case width [mm]: 42     | BUY NOW |
|         | Guess V0023M8 ladies' watch  | Display Type: Analogue<br>Strap Material: Silicone<br>Strap Colour: Black<br>Case width [mm]: 38       | BUY NOW |