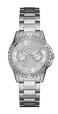

BUY NOW

Guess W65014L4 ladies' watch

Display Type: Analogue Strap Material: Real leather Strap Colour: Blue Case width [mm]: 40

BUY NOW

Guess W0979L28 ladies' watch

Display Type: Analogue Strap Material: Silicone Strap Colour: Tricolor Case width [mm]: 43

### Guess ladies' watches Catalog

**PRODUCT** 

DETAILS

Guess GW0228L1 ladies' watch

Display Type: Analogue Strap Material: Jeans / Textile Strap Colour: Blue Case width [mm]: 40

BUY NOW

Guess W1283L1 ladies' watch