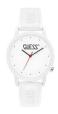

Display Type: Analogue Strap Material: Silicone Strap Colour: White Case width [mm]: 38

BUY NOW

Guess W0753L2 ladies' watch

Display Type: Analogue Strap Material: Synthetic leather Strap Colour: Blue Case width [mm]: 44