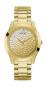

Display Type: Analogue Strap Material: Real leather Strap Colour: Black Case width [mm]: 42

BUY NOW

Guess GW0107L1 ladies' watch

Display Type: Analogue Strap Material: Silicone Strap Colour: Black Case width [mm]: 40

BUY NOW

Guess W65014L4 ladies' watch

Display Type: Analogue Strap Material: Real leather Strap Colour: Blue Case width [mm]: 40

BUY NOW

Guess W0979L28 ladies' watch

Display Type: Analogue Strap Material: Silicone Strap Colour: Tricolor Case width [mm]: 43