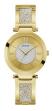

### Guess ladies' watches Catalog

**PRODUCT** 

DETAILS

Guess GW0228L1 ladies' watch

Display Type: Analogue Strap Material: Jeans / Textile Strap Colour: Blue Case width [mm]: 40

BUY NOW

Guess W1283L1 ladies' watch

Display Type: Analogue Strap Material: Silicone Strap Colour: White Case width [mm]: 38

BUY NOW

Guess W0753L2 ladies' watch

Display Type: Analogue Strap Material: Synthetic leather Strap Colour: Blue Case width [mm]: 44