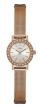

Display Type: Analogue Strap Material: Real leather Strap Colour: Black Case width [mm]: 42

BUY NOW

Guess GW0107L1 ladies' watch

Display Type: Analogue Strap Material: Silicone Strap Colour: Black Case width [mm]: 40

BUY NOW

Guess W65014L4 ladies' watch

Display Type: Analogue Strap Material: Real leather Strap Colour: Blue Case width [mm]: 40

BUY NOW

Guess W0979L28 ladies' watch

Display Type: Analogue Strap Material: Silicone Strap Colour: Tricolor Case width [mm]: 43