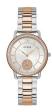

BUY NOW

Guess W65014L4 ladies' watch

Display Type: Analogue Strap Material: Real leather Strap Colour: Blue Case width [mm]: 40

BUY NOW

Guess W0979L28 ladies' watch

Display Type: Analogue Strap Material: Silicone Strap Colour: Tricolor Case width [mm]: 43

### Guess ladies' watches Catalog

**PRODUCT** 

DETAILS

Guess GW0228L1 ladies' watch

Display Type: Analogue Strap Material: Jeans / Textile Strap Colour: Blue Case width [mm]: 40

BUY NOW

Guess W1283L1 ladies' watch