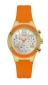

Display Type: Analogue Strap Material: Silicone Strap Colour: Rose gold Case width [mm]: 39

BUY NOW

Guess W0960L2 ladies' watch

Display Type: Analogue Strap Material: Rubber Strap Colour: Orange Case width [mm]: 44