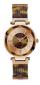

https://www.dialando.it/

| PRODUCT |                              | DETAILS                                                                                                |         |
|---------|------------------------------|--------------------------------------------------------------------------------------------------------|---------|
|         | Guess W0557L3 ladies' watch  | Display Type: Analogue<br>Strap Material: Stainless steel<br>Strap Colour: Blue<br>Case width [mm]: 36 | BUY NOW |
|         | Guess W0979L29 ladies' watch | Display Type: Analogue<br>Strap Material: Silicone<br>Strap Colour: Bicolor<br>Case width [mm]: 42     | BUY NOW |
|         | Guess V0023M8 ladies' watch  | Display Type: Analogue<br>Strap Material: Silicone<br>Strap Colour: Black<br>Case width [mm]: 38       | BUY NOW |