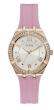

BUY NOW

Guess W0626L2 ladies' watch

Display Type: Analogue Strap Material: Real leather Strap Colour: Grey Case width [mm]: 36

BUY NOW

Guess W1227L4 ladies' watch

Display Type: Analogue Strap Material: Silicone Strap Colour: Pink Case width [mm]: 37