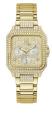

BUY NOW

Guess W1149L2 ladies' watch

Display Type: Analogue Strap Material: Stainless steel Strap Colour: Gold Case width [mm]: 40

BUY NOW

Guess GW0001L3 ladies' watch

Display Type: Analogue Strap Material: Stainless steel Strap Colour: Rose gold Case width [mm]: 36