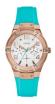

https://www.dialando.it/

| PRODUCT |                              | DETAILS                                                                                                |         |
|---------|------------------------------|--------------------------------------------------------------------------------------------------------|---------|
|         | Guess W0557L3 ladies' watch  | Display Type: Analogue<br>Strap Material: Stainless steel<br>Strap Colour: Blue<br>Case width [mm]: 36 | BUY NOW |
|         | Guess W0979L29 ladies' watch | Display Type: Analogue<br>Strap Material: Silicone<br>Strap Colour: Bicolor<br>Case width [mm]: 42     | BUY NOW |
|         | Guess V0023M8 ladies' watch  | Display Type: Analogue<br>Strap Material: Silicone<br>Strap Colour: Black<br>Case width [mm]: 38       | BUY NOW |