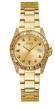

BUY NOW

Guess W1149L2 ladies' watch

Display Type: Analogue Strap Material: Stainless steel Strap Colour: Gold Case width [mm]: 40

BUY NOW

Guess GW0001L3 ladies' watch

Display Type: Analogue Strap Material: Stainless steel Strap Colour: Rose gold Case width [mm]: 36