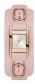

BUY NOW

Guess W65014L4 ladies' watch

Display Type: Analogue Strap Material: Real leather Strap Colour: Blue Case width [mm]: 40

BUY NOW

Guess W0979L28 ladies' watch

Display Type: Analogue Strap Material: Silicone Strap Colour: Tricolor Case width [mm]: 43