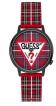

https://www.dialando.it/

| PRODUCT |                              | DETAILS                                                                                                |         |
|---------|------------------------------|--------------------------------------------------------------------------------------------------------|---------|
|         | Guess W0557L3 ladies' watch  | Display Type: Analogue<br>Strap Material: Stainless steel<br>Strap Colour: Blue<br>Case width [mm]: 36 | BUY NOW |
|         | Guess W0979L29 ladies' watch | Display Type: Analogue<br>Strap Material: Silicone<br>Strap Colour: Bicolor<br>Case width [mm]: 42     | BUY NOW |
|         | Guess V0023M8 ladies' watch  | Display Type: Analogue<br>Strap Material: Silicone<br>Strap Colour: Black<br>Case width [mm]: 38       | BUY NOW |