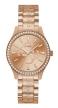

### Guess ladies' watches Catalog

**PRODUCT** 

**DETAILS** 

Guess V1029M2 ladies' watch

Display Type: Analogue Strap Material: Silicone Strap Colour: Red Case width [mm]: 40

BUY NOW

Guess V1020M3 ladies' watch