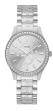

### Guess ladies' watches Catalog

**PRODUCT** 

**DETAILS** 

Guess V1029M2 ladies' watch

Display Type: Analogue Strap Material: Silicone Strap Colour: Red Case width [mm]: 40

BUY NOW

Guess V1020M3 ladies' watch