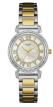

https://www.dialando.it/

| PRODUCT |                              | DETAILS                                                                                                |         |
|---------|------------------------------|--------------------------------------------------------------------------------------------------------|---------|
|         | Guess W0557L3 ladies' watch  | Display Type: Analogue<br>Strap Material: Stainless steel<br>Strap Colour: Blue<br>Case width [mm]: 36 | BUY NOW |
|         | Guess W0979L29 ladies' watch | Display Type: Analogue<br>Strap Material: Silicone<br>Strap Colour: Bicolor<br>Case width [mm]: 42     | BUY NOW |
|         | Guess V0023M8 ladies' watch  | Display Type: Analogue<br>Strap Material: Silicone<br>Strap Colour: Black<br>Case width [mm]: 38       | BUY NOW |