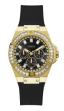

### Guess ladies' watches Catalog

**PRODUCT** 

**DETAILS** 

Guess W0642L3 ladies' watch

Display Type: Analogue Strap Material: Real leather Strap Colour: Brown Case width [mm]: 38

BUY NOW

Guess W1141L1 ladies' watch