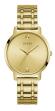

https://www.dialando.it/

| PRODUCT |                              | DETAILS                                                                                                |         |
|---------|------------------------------|--------------------------------------------------------------------------------------------------------|---------|
|         | Guess W0557L3 ladies' watch  | Display Type: Analogue<br>Strap Material: Stainless steel<br>Strap Colour: Blue<br>Case width [mm]: 36 | BUY NOW |
|         | Guess W0979L29 ladies' watch | Display Type: Analogue<br>Strap Material: Silicone<br>Strap Colour: Bicolor<br>Case width [mm]: 42     | BUY NOW |
|         | Guess V0023M8 ladies' watch  | Display Type: Analogue<br>Strap Material: Silicone<br>Strap Colour: Black<br>Case width [mm]: 38       | BUY NOW |