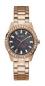

### Guess ladies' watches Catalog

**PRODUCT** 

DETAILS

Guess GW0228L1 ladies' watch

Display Type: Analogue Strap Material: Jeans / Textile Strap Colour: Blue Case width [mm]: 40

BUY NOW

Guess W1283L1 ladies' watch