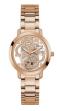

### Guess ladies' watches Catalog

**PRODUCT** 

**DETAILS** 

Guess V1029M2 ladies' watch

Display Type: Analogue Strap Material: Silicone Strap Colour: Red Case width [mm]: 40

BUY NOW

Guess V1020M3 ladies' watch