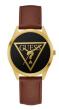

### Guess ladies' watches Catalog

PRODUCT DETAILS

Guess Y18007L1 ladies' watch

Display Type: Analogue Strap Material: Silicone Strap Colour: Orange Case width [mm]: 32

BUY NOW

Guess W0836L1 ladies' watch

Display Type: Analogue Strap Material: Stainless steel Strap Colour: Rose gold Case width [mm]: 36