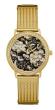

https://www.dialando.it/

| PRODUCT |                              | DETAILS                                                                                                |         |
|---------|------------------------------|--------------------------------------------------------------------------------------------------------|---------|
|         | Guess W0557L3 ladies' watch  | Display Type: Analogue<br>Strap Material: Stainless steel<br>Strap Colour: Blue<br>Case width [mm]: 36 | BUY NOW |
|         | Guess W0979L29 ladies' watch | Display Type: Analogue<br>Strap Material: Silicone<br>Strap Colour: Bicolor<br>Case width [mm]: 42     | BUY NOW |
|         | Guess V0023M8 ladies' watch  | Display Type: Analogue<br>Strap Material: Silicone<br>Strap Colour: Black<br>Case width [mm]: 38       | BUY NOW |