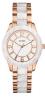

### Guess ladies' watches Catalog

**PRODUCT** 

**DETAILS** 

Guess V1029M2 ladies' watch

Display Type: Analogue Strap Material: Silicone Strap Colour: Red Case width [mm]: 40

BUY NOW

Guess V1020M3 ladies' watch

Display Type: Analogue Strap Material: Real leather Strap Colour: Black Case width [mm]: 42

BUY NOW

Guess GW0107L1 ladies' watch

Display Type: Analogue Strap Material: Silicone Strap Colour: Black Case width [mm]: 40