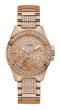

BUY NOW

Guess W1149L2 ladies' watch

Display Type: Analogue Strap Material: Stainless steel Strap Colour: Gold Case width [mm]: 40

BUY NOW

Guess GW0001L3 ladies' watch

Display Type: Analogue Strap Material: Stainless steel Strap Colour: Rose gold Case width [mm]: 36