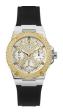

### Guess ladies' watches Catalog

**PRODUCT** 

**DETAILS** 

Guess V1029M2 ladies' watch

Display Type: Analogue Strap Material: Silicone Strap Colour: Red Case width [mm]: 40

BUY NOW

Guess V1020M3 ladies' watch

Display Type: Analogue Strap Material: Real leather Strap Colour: Black Case width [mm]: 42

BUY NOW

Guess GW0107L1 ladies' watch

Display Type: Analogue Strap Material: Silicone Strap Colour: Black Case width [mm]: 40