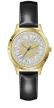

Display Type: Analogue Strap Material: Stainless steel Strap Colour: Gold Case width [mm]: 38

BUY NOW

Guess GW0020L3 ladies' watch

Display Type: Analogue Strap Material: Stainless steel Strap Colour: Rose gold Case width [mm]: 42