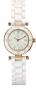

### Guess ladies' watches Catalog

PRODUCT DETAILS

Guess X69001L1S ladies' watch

Display Type: Analogue Strap Material: Ceramics Strap Colour: White Case width [mm]: 36

BUY NOW

Guess W1293L1 ladies' watch

Display Type: Analogue Strap Material: Stainless steel Strap Colour: Silver Case width [mm]: 37