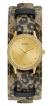

### Guess ladies' watches Catalog

**PRODUCT** 

DETAILS

Guess GW0228L1 ladies' watch

Display Type: Analogue Strap Material: Jeans / Textile Strap Colour: Blue Case width [mm]: 40

BUY NOW

Guess W1283L1 ladies' watch