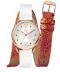

BUY NOW

Guess W65014L4 ladies' watch

Display Type: Analogue Strap Material: Real leather Strap Colour: Blue Case width [mm]: 40

BUY NOW

Guess W0979L28 ladies' watch

Display Type: Analogue Strap Material: Silicone Strap Colour: Tricolor Case width [mm]: 43