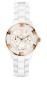

### Guess ladies' watches Catalog

PRODUCT DETAILS

Guess X69001L1S ladies' watch

Display Type: Analogue Strap Material: Ceramics Strap Colour: White Case width [mm]: 36

BUY NOW

Guess W1293L1 ladies' watch

Display Type: Analogue Strap Material: Stainless steel Strap Colour: Silver Case width [mm]: 37