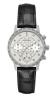

### Guess ladies' watches Catalog

**PRODUCT** 

**DETAILS** 

Guess V1029M2 ladies' watch

Display Type: Analogue Strap Material: Silicone Strap Colour: Red Case width [mm]: 40

BUY NOW

Guess V1020M3 ladies' watch

Display Type: Analogue Strap Material: Real leather Strap Colour: Black Case width [mm]: 42

BUY NOW

Guess GW0107L1 ladies' watch

Display Type: Analogue Strap Material: Silicone Strap Colour: Black Case width [mm]: 40