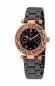

Display Type: Analogue Strap Material: Stainless steel Strap Colour: Gold Case width [mm]: 37

BUY NOW

Guess X69106L2S ladies' watch

Display Type: Analogue Strap Material: Ceramics Strap Colour: Black Case width [mm]: 36