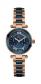

### Guess ladies' watches Catalog

**PRODUCT** 

**DETAILS** 

Guess W0642L3 ladies' watch

Display Type: Analogue Strap Material: Real leather Strap Colour: Brown Case width [mm]: 38

BUY NOW

Guess W1141L1 ladies' watch