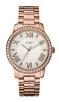

https://www.dialando.it/

| PRODUCT |                              | DETAILS                                                                                                |         |
|---------|------------------------------|--------------------------------------------------------------------------------------------------------|---------|
|         | Guess W0557L3 ladies' watch  | Display Type: Analogue<br>Strap Material: Stainless steel<br>Strap Colour: Blue<br>Case width [mm]: 36 | BUY NOW |
|         | Guess W0979L29 ladies' watch | Display Type: Analogue<br>Strap Material: Silicone<br>Strap Colour: Bicolor<br>Case width [mm]: 42     | BUY NOW |
|         | Guess V0023M8 ladies' watch  | Display Type: Analogue<br>Strap Material: Silicone<br>Strap Colour: Black<br>Case width [mm]: 38       | BUY NOW |