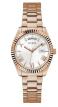

https://www.dialando.it/

| PRODUCT |                              | DETAILS                                                                                                |         |
|---------|------------------------------|--------------------------------------------------------------------------------------------------------|---------|
|         | Guess W0557L3 ladies' watch  | Display Type: Analogue<br>Strap Material: Stainless steel<br>Strap Colour: Blue<br>Case width [mm]: 36 | BUY NOW |
|         | Guess W0979L29 ladies' watch | Display Type: Analogue<br>Strap Material: Silicone<br>Strap Colour: Bicolor<br>Case width [mm]: 42     | BUY NOW |
|         | Guess V0023M8 ladies' watch  | Display Type: Analogue<br>Strap Material: Silicone<br>Strap Colour: Black<br>Case width [mm]: 38       | BUY NOW |