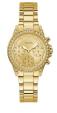

https://www.dialando.it/

| PRODUCT |                              | DETAILS                                                                                                |         |
|---------|------------------------------|--------------------------------------------------------------------------------------------------------|---------|
|         | Guess W0557L3 ladies' watch  | Display Type: Analogue<br>Strap Material: Stainless steel<br>Strap Colour: Blue<br>Case width [mm]: 36 | BUY NOW |
|         | Guess W0979L29 ladies' watch | Display Type: Analogue<br>Strap Material: Silicone<br>Strap Colour: Bicolor<br>Case width [mm]: 42     | BUY NOW |
|         | Guess V0023M8 ladies' watch  | Display Type: Analogue<br>Strap Material: Silicone<br>Strap Colour: Black<br>Case width [mm]: 38       | BUY NOW |