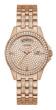

https://www.dialando.it/

| PRODUCT |                              | DETAILS                                                                                                |         |
|---------|------------------------------|--------------------------------------------------------------------------------------------------------|---------|
|         | Guess W0557L3 ladies' watch  | Display Type: Analogue<br>Strap Material: Stainless steel<br>Strap Colour: Blue<br>Case width [mm]: 36 | BUY NOW |
|         | Guess W0979L29 ladies' watch | Display Type: Analogue<br>Strap Material: Silicone<br>Strap Colour: Bicolor<br>Case width [mm]: 42     | BUY NOW |
|         | Guess V0023M8 ladies' watch  | Display Type: Analogue<br>Strap Material: Silicone<br>Strap Colour: Black<br>Case width [mm]: 38       | BUY NOW |