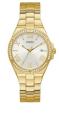

### Guess ladies' watches Catalog

**PRODUCT** 

**DETAILS** 

Guess V1029M2 ladies' watch

Display Type: Analogue Strap Material: Silicone Strap Colour: Red Case width [mm]: 40

BUY NOW

Guess V1020M3 ladies' watch