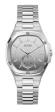

https://www.dialando.it/

| PRODUCT |                              | DETAILS                                                                                                |         |
|---------|------------------------------|--------------------------------------------------------------------------------------------------------|---------|
|         | Guess W0557L3 ladies' watch  | Display Type: Analogue<br>Strap Material: Stainless steel<br>Strap Colour: Blue<br>Case width [mm]: 36 | BUY NOW |
|         | Guess W0979L29 ladies' watch | Display Type: Analogue<br>Strap Material: Silicone<br>Strap Colour: Bicolor<br>Case width [mm]: 42     | BUY NOW |
|         | Guess V0023M8 ladies' watch  | Display Type: Analogue<br>Strap Material: Silicone<br>Strap Colour: Black<br>Case width [mm]: 38       | BUY NOW |