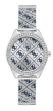

https://www.dialando.it/

| PRODUCT |                              | DETAILS                                                                                                |         |
|---------|------------------------------|--------------------------------------------------------------------------------------------------------|---------|
|         | Guess W0557L3 ladies' watch  | Display Type: Analogue<br>Strap Material: Stainless steel<br>Strap Colour: Blue<br>Case width [mm]: 36 | BUY NOW |
|         | Guess W0979L29 ladies' watch | Display Type: Analogue<br>Strap Material: Silicone<br>Strap Colour: Bicolor<br>Case width [mm]: 42     | BUY NOW |
|         | Guess V0023M8 ladies' watch  | Display Type: Analogue<br>Strap Material: Silicone<br>Strap Colour: Black<br>Case width [mm]: 38       | BUY NOW |