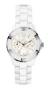

### Guess ladies' watches Catalog

PRODUCT DETAILS

Guess X69001L1S ladies' watch

Display Type: Analogue Strap Material: Ceramics Strap Colour: White Case width [mm]: 36

BUY NOW

Guess W1293L1 ladies' watch

Display Type: Analogue Strap Material: Stainless steel Strap Colour: Silver Case width [mm]: 37