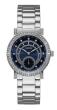

https://www.dialando.it/

| PRODUCT |                              | DETAILS                                                                                                |         |
|---------|------------------------------|--------------------------------------------------------------------------------------------------------|---------|
|         | Guess W0557L3 ladies' watch  | Display Type: Analogue<br>Strap Material: Stainless steel<br>Strap Colour: Blue<br>Case width [mm]: 36 | BUY NOW |
|         | Guess W0979L29 ladies' watch | Display Type: Analogue<br>Strap Material: Silicone<br>Strap Colour: Bicolor<br>Case width [mm]: 42     | BUY NOW |
|         | Guess V0023M8 ladies' watch  | Display Type: Analogue<br>Strap Material: Silicone<br>Strap Colour: Black<br>Case width [mm]: 38       | BUY NOW |