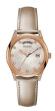

Display Type: Analogue Strap Material: Real leather Strap Colour: Black Case width [mm]: 42

BUY NOW

Guess GW0107L1 ladies' watch

Display Type: Analogue Strap Material: Silicone Strap Colour: Black Case width [mm]: 40