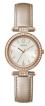

### Guess ladies' watches Catalog

**PRODUCT** 

**DETAILS** 

Guess V1029M2 ladies' watch

Display Type: Analogue Strap Material: Silicone Strap Colour: Red Case width [mm]: 40

BUY NOW

Guess V1020M3 ladies' watch

Display Type: Analogue Strap Material: Real leather Strap Colour: Black Case width [mm]: 42

BUY NOW

Guess GW0107L1 ladies' watch

Display Type: Analogue Strap Material: Silicone Strap Colour: Black Case width [mm]: 40