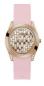

BUY NOW

Guess W0626L2 ladies' watch

Display Type: Analogue Strap Material: Real leather Strap Colour: Grey Case width [mm]: 36

BUY NOW

Guess W1227L4 ladies' watch

Display Type: Analogue Strap Material: Silicone Strap Colour: Pink Case width [mm]: 37