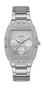

BUY NOW

Guess W1279L1 ladies' watch

Display Type: Analogue Strap Material: Stainless steel Strap Colour: Silver Case width [mm]: 36

BUY NOW

Guess GW0116L1 ladies' watch

Display Type: Analogue Strap Material: Real leather Strap Colour: Silver Case width [mm]: 32