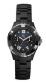

### Guess ladies' watches Catalog

**PRODUCT** 

**DETAILS** 

Guess W0642L3 ladies' watch

Display Type: Analogue Strap Material: Real leather Strap Colour: Brown Case width [mm]: 38

BUY NOW

Guess W1141L1 ladies' watch

Display Type: Analogue Strap Material: Real leather Strap Colour: Blue Case width [mm]: 37

BUY NOW

Guess W1137L4 ladies' watch

Display Type: Analogue Strap Material: Real leather Strap Colour: Rose gold Case width [mm]: 22