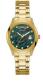

### Guess ladies' watches Catalog

**PRODUCT** 

**DETAILS** 

Guess V1029M2 ladies' watch

Display Type: Analogue Strap Material: Silicone Strap Colour: Red Case width [mm]: 40

BUY NOW

Guess V1020M3 ladies' watch

Display Type: Analogue Strap Material: Real leather Strap Colour: Black Case width [mm]: 42

BUY NOW

Guess GW0107L1 ladies' watch

Display Type: Analogue Strap Material: Silicone Strap Colour: Black Case width [mm]: 40