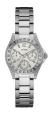

https://www.dialando.it/

| PRODUCT |                              | DETAILS                                                                                                |         |
|---------|------------------------------|--------------------------------------------------------------------------------------------------------|---------|
|         | Guess W0557L3 ladies' watch  | Display Type: Analogue<br>Strap Material: Stainless steel<br>Strap Colour: Blue<br>Case width [mm]: 36 | BUY NOW |
|         | Guess W0979L29 ladies' watch | Display Type: Analogue<br>Strap Material: Silicone<br>Strap Colour: Bicolor<br>Case width [mm]: 42     | BUY NOW |
|         | Guess V0023M8 ladies' watch  | Display Type: Analogue<br>Strap Material: Silicone<br>Strap Colour: Black<br>Case width [mm]: 38       | BUY NOW |