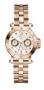

### Guess ladies' watches Catalog

**PRODUCT** 

DETAILS

Guess GW0228L1 ladies' watch

Display Type: Analogue Strap Material: Jeans / Textile Strap Colour: Blue Case width [mm]: 40

BUY NOW

Guess W1283L1 ladies' watch