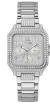

https://www.dialando.it/

| PRODUCT |                              | DETAILS                                                                                                |         |
|---------|------------------------------|--------------------------------------------------------------------------------------------------------|---------|
|         | Guess W0557L3 ladies' watch  | Display Type: Analogue<br>Strap Material: Stainless steel<br>Strap Colour: Blue<br>Case width [mm]: 36 | BUY NOW |
|         | Guess W0979L29 ladies' watch | Display Type: Analogue<br>Strap Material: Silicone<br>Strap Colour: Bicolor<br>Case width [mm]: 42     | BUY NOW |
|         | Guess V0023M8 ladies' watch  | Display Type: Analogue<br>Strap Material: Silicone<br>Strap Colour: Black<br>Case width [mm]: 38       | BUY NOW |