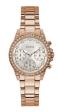

https://www.dialando.it/

| PRODUCT |                              | DETAILS                                                                                                |         |
|---------|------------------------------|--------------------------------------------------------------------------------------------------------|---------|
|         | Guess W0557L3 ladies' watch  | Display Type: Analogue<br>Strap Material: Stainless steel<br>Strap Colour: Blue<br>Case width [mm]: 36 | BUY NOW |
|         | Guess W0979L29 ladies' watch | Display Type: Analogue<br>Strap Material: Silicone<br>Strap Colour: Bicolor<br>Case width [mm]: 42     | BUY NOW |
|         | Guess V0023M8 ladies' watch  | Display Type: Analogue<br>Strap Material: Silicone<br>Strap Colour: Black<br>Case width [mm]: 38       | BUY NOW |