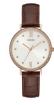

### Guess ladies' watches Catalog

**PRODUCT** 

**DETAILS** 

Guess W0642L3 ladies' watch

Display Type: Analogue Strap Material: Real leather Strap Colour: Brown Case width [mm]: 38

BUY NOW

Guess W1141L1 ladies' watch