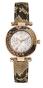

### Guess ladies' watches Catalog

**PRODUCT** 

**DETAILS** 

Guess V1029M2 ladies' watch

Display Type: Analogue Strap Material: Silicone Strap Colour: Red Case width [mm]: 40

BUY NOW

Guess V1020M3 ladies' watch