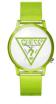

#### Guess ladies' watches Catalog

**PRODUCT** 

**DETAILS** 

Guess V1018M6 ladies' watch

Display Type: Analogue Strap Material: Silicone Strap Colour: Green Case width [mm]: 42

BUY NOW

Guess V1022M1 ladies' watch