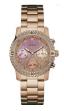

### Guess ladies' watches Catalog

**PRODUCT** 

**DETAILS** 

Guess V1029M2 ladies' watch

Display Type: Analogue Strap Material: Silicone Strap Colour: Red Case width [mm]: 40

BUY NOW

Guess V1020M3 ladies' watch

Display Type: Analogue Strap Material: Real leather Strap Colour: Black Case width [mm]: 42

BUY NOW

Guess GW0107L1 ladies' watch

Display Type: Analogue Strap Material: Silicone Strap Colour: Black Case width [mm]: 40