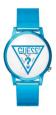

### Guess ladies' watches Catalog

**PRODUCT** 

DETAILS

Guess W1291L2 ladies' watch

Display Type: Analogue Strap Material: Silicone Strap Colour: Blue Case width [mm]: 40

BUY NOW

Guess GW0117L1 ladies' watch