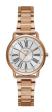

BUY NOW

Guess W65014L4 ladies' watch

Display Type: Analogue Strap Material: Real leather Strap Colour: Blue Case width [mm]: 40

BUY NOW

Guess W0979L28 ladies' watch

Display Type: Analogue Strap Material: Silicone Strap Colour: Tricolor Case width [mm]: 43