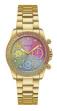

https://www.dialando.it/

| PRODUCT |                              | DETAILS                                                                                                |         |
|---------|------------------------------|--------------------------------------------------------------------------------------------------------|---------|
|         | Guess W0557L3 ladies' watch  | Display Type: Analogue<br>Strap Material: Stainless steel<br>Strap Colour: Blue<br>Case width [mm]: 36 | BUY NOW |
|         | Guess W0979L29 ladies' watch | Display Type: Analogue<br>Strap Material: Silicone<br>Strap Colour: Bicolor<br>Case width [mm]: 42     | BUY NOW |
|         | Guess V0023M8 ladies' watch  | Display Type: Analogue<br>Strap Material: Silicone<br>Strap Colour: Black<br>Case width [mm]: 38       | BUY NOW |