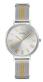

Display Type: Analogue Strap Material: Real leather Strap Colour: Black Case width [mm]: 42

BUY NOW

Guess GW0107L1 ladies' watch

Display Type: Analogue Strap Material: Silicone Strap Colour: Black Case width [mm]: 40

BUY NOW

Guess W65014L4 ladies' watch

Display Type: Analogue Strap Material: Real leather Strap Colour: Blue Case width [mm]: 40

BUY NOW

Guess W0979L28 ladies' watch

Display Type: Analogue Strap Material: Silicone Strap Colour: Tricolor Case width [mm]: 43