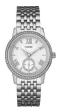

#### **Guess ladies' watches Catalog**

PRODUCT

**DETAILS** 

Guess W0957L2 ladies' watch

Display Type: Analogue Strap Material: Real leather Strap Colour: Black Case width [mm]: 37

BUY NOW

Guess GW0109L2 ladies' watch