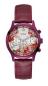

BUY NOW

Guess W0705L3 ladies' watch

Display Type: Analogue Strap Material: Stainless steel Strap Colour: Red Case width [mm]: 36

BUY NOW

Guess GW0314L1 ladies' watch

Display Type: Analogue Strap Material: Stainless steel Strap Colour: Silver Case width [mm]: 38