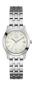

### Guess ladies' watches Catalog

**PRODUCT** 

DETAILS

Guess GW0228L1 ladies' watch

Display Type: Analogue Strap Material: Jeans / Textile Strap Colour: Blue Case width [mm]: 40

BUY NOW

Guess W1283L1 ladies' watch

Display Type: Analogue Strap Material: Silicone Strap Colour: White Case width [mm]: 38

BUY NOW

Guess W0753L2 ladies' watch

Display Type: Analogue Strap Material: Synthetic leather Strap Colour: Blue Case width [mm]: 44