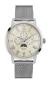

https://www.dialando.it/

| PRODUCT |                              | DETAILS                                                                                                |         |
|---------|------------------------------|--------------------------------------------------------------------------------------------------------|---------|
|         | Guess W0557L3 ladies' watch  | Display Type: Analogue<br>Strap Material: Stainless steel<br>Strap Colour: Blue<br>Case width [mm]: 36 | BUY NOW |
|         | Guess W0979L29 ladies' watch | Display Type: Analogue<br>Strap Material: Silicone<br>Strap Colour: Bicolor<br>Case width [mm]: 42     | BUY NOW |
|         | Guess V0023M8 ladies' watch  | Display Type: Analogue<br>Strap Material: Silicone<br>Strap Colour: Black<br>Case width [mm]: 38       | BUY NOW |