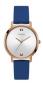

### Guess ladies' watches Catalog

**PRODUCT** 

DETAILS

Guess W1140L3 ladies' watch

Display Type: Analogue Strap Material: Real leather Strap Colour: Blue Case width [mm]: 37

BUY NOW

Guess GW0287L3 ladies' watch