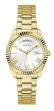

### Guess ladies' watches Catalog

**PRODUCT** 

**DETAILS** 

Guess V1029M2 ladies' watch

Display Type: Analogue Strap Material: Silicone Strap Colour: Red Case width [mm]: 40

BUY NOW

Guess V1020M3 ladies' watch