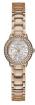

### Guess ladies' watches Catalog

**PRODUCT** 

**DETAILS** 

Guess V1029M2 ladies' watch

Display Type: Analogue Strap Material: Silicone Strap Colour: Red Case width [mm]: 40

BUY NOW

Guess V1020M3 ladies' watch

Display Type: Analogue Strap Material: Real leather Strap Colour: Black Case width [mm]: 42

BUY NOW

Guess GW0107L1 ladies' watch

Display Type: Analogue Strap Material: Silicone Strap Colour: Black Case width [mm]: 40