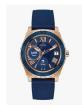

BUY NOW

Guess W65014L4 ladies' watch

Display Type: Analogue Strap Material: Real leather Strap Colour: Blue Case width [mm]: 40

BUY NOW

Guess W0979L28 ladies' watch

Display Type: Analogue Strap Material: Silicone Strap Colour: Tricolor Case width [mm]: 43