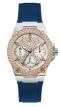

### Guess ladies' watches Catalog

**PRODUCT** 

**DETAILS** 

Guess V1029M2 ladies' watch

Display Type: Analogue Strap Material: Silicone Strap Colour: Red Case width [mm]: 40

BUY NOW

Guess V1020M3 ladies' watch