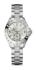

https://www.dialando.it/

| PRODUCT |                              | DETAILS                                                                                                |         |
|---------|------------------------------|--------------------------------------------------------------------------------------------------------|---------|
|         | Guess W0557L3 ladies' watch  | Display Type: Analogue<br>Strap Material: Stainless steel<br>Strap Colour: Blue<br>Case width [mm]: 36 | BUY NOW |
|         | Guess W0979L29 ladies' watch | Display Type: Analogue<br>Strap Material: Silicone<br>Strap Colour: Bicolor<br>Case width [mm]: 42     | BUY NOW |
|         | Guess V0023M8 ladies' watch  | Display Type: Analogue<br>Strap Material: Silicone<br>Strap Colour: Black<br>Case width [mm]: 38       | BUY NOW |