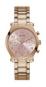

Display Type: Analogue Strap Material: Silicone Strap Colour: Rose gold Case width [mm]: 39

BUY NOW

Guess W0960L2 ladies' watch

Display Type: Analogue Strap Material: Rubber Strap Colour: Orange Case width [mm]: 44