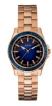

https://www.dialando.it/

| PRODUCT |                              | DETAILS                                                                                                |         |
|---------|------------------------------|--------------------------------------------------------------------------------------------------------|---------|
|         | Guess W0557L3 ladies' watch  | Display Type: Analogue<br>Strap Material: Stainless steel<br>Strap Colour: Blue<br>Case width [mm]: 36 | BUY NOW |
|         | Guess W0979L29 ladies' watch | Display Type: Analogue<br>Strap Material: Silicone<br>Strap Colour: Bicolor<br>Case width [mm]: 42     | BUY NOW |
|         | Guess V0023M8 ladies' watch  | Display Type: Analogue<br>Strap Material: Silicone<br>Strap Colour: Black<br>Case width [mm]: 38       | BUY NOW |