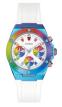

### Guess ladies' watches Catalog

PRODUCT DETAILS

Guess W0772L5 ladies' watch

Display Type: Analogue Strap Material: Silicone Strap Colour: Violet Case width [mm]: 39

BUY NOW

On 1:

Guess W1135L3 ladies' watch