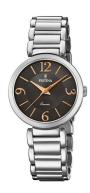

## Festina ladies' watch F20212/2 Specifications

**BUY NOW** 

This document contains all the specifications for the Festina Mademoiselle F20212/2 ladies' watch. We at the DIALANDO® watch store offer a large selection of authentic watches from the best watch brands in the world.

https://www.dialando.it/

| PRODUCT INFORMATION |               |  |
|---------------------|---------------|--|
| EAN                 | 8430622685071 |  |
| Gender              | Ladies        |  |
| Brand               | Festina       |  |
| Collection          | Mademoiselle  |  |
| Warranty [years]    | 2             |  |

| PRODUCT EXECUTION |                        |
|-------------------|------------------------|
| Display Type      | Analogue               |
| Movement type     | Quartz (Battery)       |
| Functions         | Hour / Second / Minute |

| MEASURES                      |     |
|-------------------------------|-----|
| Case width [mm]               | 30  |
| Case thickness [mm]           | 8   |
| Lug width [mm]                | 16  |
| Max. wrist circumference [mm] | 170 |

| MATERIAL & COLOUR  |                   |
|--------------------|-------------------|
| Strap Material     | Stainless steel   |
| Strap Colour       | Silver            |
| Case Material      | Stainless steel   |
| Case Colour        | Silver            |
| Case Surface       | Polished / Matted |
| Colour of the dial | Brown             |
| Glass              | Mineral glass     |
|                    |                   |
| DETAILS            |                   |
| Bezel              | Fixed             |
|                    |                   |