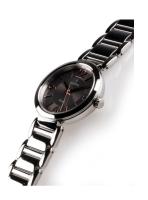

## Festina ladies' watch F20212/2 Specifications

**BUY NOW** 

This document contains all the specifications for the Festina Mademoiselle F20212/2 ladies' watch. We at the DIALANDO® watch store offer a large selection of authentic watches from the best watch brands in the world.

| MATERIAL & COLOUR  |                   |
|--------------------|-------------------|
| Strap Material     | Stainless steel   |
| Strap Colour       | Silver            |
| Case Material      | Stainless steel   |
| Case Colour        | Silver            |
| Case Surface       | Polished / Matted |
| Colour of the dial | Brown             |
| Glass              | Mineral glass     |
|                    |                   |
| DETAILS            |                   |
| Bezel              | Fixed             |
|                    |                   |