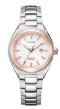

BUY NOW

Citizen Eco-Drive Elegance EM0910-80D ladies' watch

Display Type: Analogue Strap Material: Stainless steel Strap Colour: Silver Case width [mm]: 30

BUY NOW

Citizen Elegance EW2484-82B ladies' watch

Display Type: Analogue Strap Material: Stainless steel Strap Colour: Gold / Silver Case width [mm]: 28