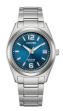

BUY NOW

Citizen Elegant EO1180-82A ladies' watch

Display Type: Analogue Strap Material: Stainless steel Strap Colour: Silver Case width [mm]: 34

BUY NOW

Citizen Eco Drive EM0503-75X ladies' watch

Display Type: Analogue Strap Material: Stainless steel Strap Colour: Silver Case width [mm]: 30