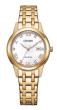

https://www.dialando.it/

| PRODUCT |                                           | DETAILS                                                                                                         |         |
|---------|-------------------------------------------|-----------------------------------------------------------------------------------------------------------------|---------|
|         | Citizen Elegance EU6070-51D ladies' watch | Display Type: Analogue<br>Strap Material: Stainless steel<br>Strap Colour: Silver<br>Case width [mm]: 28        | BUY NOW |
|         | Citizen Elegance EU6072-56D ladies' watch | Display Type: Analogue<br>Strap Material: Stainless steel<br>Strap Colour: Gold<br>Case width [mm]: 28          | BUY NOW |
|         | Citizen Elegance EU6074-51D ladies' watch | Display Type: Analogue<br>Strap Material: Stainless steel<br>Strap Colour: Gold / Silver<br>Case width [mm]: 28 | BUY NOW |