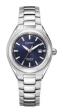

BUY NOW

Citizen Elegant EO1180-82A ladies' watch

Display Type: Analogue Strap Material: Stainless steel Strap Colour: Silver Case width [mm]: 34

BUY NOW

Citizen Eco Drive EM0503-75X ladies' watch

Display Type: Analogue Strap Material: Stainless steel Strap Colour: Silver Case width [mm]: 30