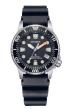

#### Citizen ladies' watches Catalog

**PRODUCT** 

**DETAILS** 

Citizen Eco-Drive Sports FE1081-59E ladies' watch

Display Type: Analogue Strap Material: Stainless steel Strap Colour: Silver Case width [mm]: 29

BUY NOW

Citizen Eco-Drive Elegance FE1230-51X ladies' watch

Display Type: Analogue Strap Material: Stainless steel Strap Colour: Silver Case width [mm]: 31

BUY NOW

Citizen Elegant EM0503-83X ladies' watch