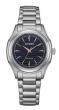

#### Citizen ladies' watches Catalog

**PRODUCT** 

**DETAILS** 

Citizen Super-Titanium EW2210-53L ladies' watch

Display Type: Analogue Strap Material: Titanium Strap Colour: Silver Case width [mm]: 34

BUY NOW