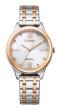

#### Citizen ladies' watches Catalog

**PRODUCT** 

**DETAILS** 

Citizen Elegance EW2486-87A ladies' watch

Display Type: Analogue Strap Material: Stainless steel Strap Colour: Rose gold / Silver Case width [mm]: 28