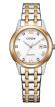

BUY NOW

Citizen Eco-Drive Elegance EM0910-80D ladies' watch

Display Type: Analogue Strap Material: Stainless steel Strap Colour: Silver Case width [mm]: 30

BUY NOW

Citizen Elegance EW2484-82B ladies' watch

Display Type: Analogue Strap Material: Stainless steel Strap Colour: Gold / Silver Case width [mm]: 28