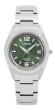

#### Citizen ladies' watches Catalog

**PRODUCT** 

**DETAILS** 

Citizen EO2020-08E ladies' watch

Display Type: Analogue Strap Material: Silicone Strap Colour: Black Case width [mm]: 36

BUY NOW

Citizen Eco-Drive Elegance EW5590-62A ladies' watch