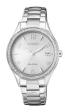

https://www.dialando.it/

| PRODUCT |                                           | DETAILS                                                                                                         |         |
|---------|-------------------------------------------|-----------------------------------------------------------------------------------------------------------------|---------|
|         | Citizen Elegance EU6070-51D ladies' watch | Display Type: Analogue<br>Strap Material: Stainless steel<br>Strap Colour: Silver<br>Case width [mm]: 28        | BUY NOW |
|         | Citizen Elegance EU6072-56D ladies' watch | Display Type: Analogue<br>Strap Material: Stainless steel<br>Strap Colour: Gold<br>Case width [mm]: 28          | BUY NOW |
|         | Citizen Elegance EU6074-51D ladies' watch | Display Type: Analogue<br>Strap Material: Stainless steel<br>Strap Colour: Gold / Silver<br>Case width [mm]: 28 | BUY NOW |