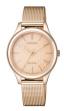

BUY NOW

Citizen Eco-Drive Elegance EG7073-16Y ladies' watch

Display Type: Analogue Strap Material: Synthetic leather Strap Colour: Beige Case width [mm]: 31

BUY NOW

Citizen Eco-Drive Elegance EM0993-82Z ladies' watch

Display Type: Analogue Strap Material: Stainless steel Strap Colour: Rose gold Case width [mm]: 28