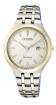

https://www.dialando.it/

| PRODUCT |                                           | DETAILS                                                                                                         |         |
|---------|-------------------------------------------|-----------------------------------------------------------------------------------------------------------------|---------|
|         | Citizen Elegance EU6070-51D ladies' watch | Display Type: Analogue<br>Strap Material: Stainless steel<br>Strap Colour: Silver<br>Case width [mm]: 28        | BUY NOW |
|         | Citizen Elegance EU6072-56D ladies' watch | Display Type: Analogue<br>Strap Material: Stainless steel<br>Strap Colour: Gold<br>Case width [mm]: 28          | BUY NOW |
|         | Citizen Elegance EU6074-51D ladies' watch | Display Type: Analogue<br>Strap Material: Stainless steel<br>Strap Colour: Gold / Silver<br>Case width [mm]: 28 | BUY NOW |