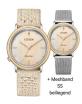

BUY NOW

Citizen Eco-Drive Elegance EG7073-16Y ladies' watch

Display Type: Analogue Strap Material: Synthetic leather Strap Colour: Beige Case width [mm]: 31

BUY NOW

Citizen Eco-Drive Elegance EM0993-82Z ladies' watch