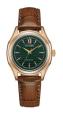

BUY NOW

Citizen Eco Drive EM0506-77A ladies' watch

Display Type: Analogue Strap Material: Stainless steel Strap Colour: Silver Case width [mm]: 30

BUY NOW

Citizen FE2113-16X ladies' watch

Display Type: Analogue Strap Material: Real leather Strap Colour: Brown Case width [mm]: 32