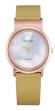

**BUY NOW** 

Citizen Eco-Drive Funkuhr EC1180-14A ladies' watch

Display Type: Analogue Strap Material: Calf leather Strap Colour: Black Case width [mm]: 29

**BUY NOW** 

Citizen Eco-Drive Elegance EM1006-40A ladies' watch

Display Type: Analogue Strap Material: Textile Strap Colour: Beige Case width [mm]: 34