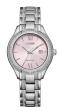

BUY NOW

Citizen Eco-Drive Elegance EM0910-80D ladies' watch

Display Type: Analogue Strap Material: Stainless steel Strap Colour: Silver Case width [mm]: 30

BUY NOW

Citizen Elegance EW2484-82B ladies' watch

Display Type: Analogue Strap Material: Stainless steel Strap Colour: Gold / Silver Case width [mm]: 28