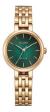

https://www.dialando.it/

| PRODUCT |                                           | DETAILS                                                                                                         |         |
|---------|-------------------------------------------|-----------------------------------------------------------------------------------------------------------------|---------|
|         | Citizen Elegance EU6070-51D ladies' watch | Display Type: Analogue<br>Strap Material: Stainless steel<br>Strap Colour: Silver<br>Case width [mm]: 28        | BUY NOW |
|         | Citizen Elegance EU6072-56D ladies' watch | Display Type: Analogue<br>Strap Material: Stainless steel<br>Strap Colour: Gold<br>Case width [mm]: 28          | BUY NOW |
|         | Citizen Elegance EU6074-51D ladies' watch | Display Type: Analogue<br>Strap Material: Stainless steel<br>Strap Colour: Gold / Silver<br>Case width [mm]: 28 | BUY NOW |