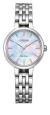

Display Type: Analogue Strap Material: Stainless steel Strap Colour: Rose gold Case width [mm]: 32

BUY NOW

Citizen Eco-Drive Elegance FE1240-81L ladies' watch

Display Type: Analogue Strap Material: Stainless steel Strap Colour: Silver Case width [mm]: 30