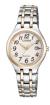

BUY NOW

Citizen Elegant EO1180-82A ladies' watch

Display Type: Analogue Strap Material: Stainless steel Strap Colour: Silver Case width [mm]: 34

BUY NOW

Citizen Eco Drive EM0503-75X ladies' watch

Display Type: Analogue Strap Material: Stainless steel Strap Colour: Silver Case width [mm]: 30