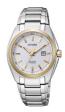

https://www.dialando.it/

| PRODUCT |                                           | DETAILS                                                                                                         |         |
|---------|-------------------------------------------|-----------------------------------------------------------------------------------------------------------------|---------|
|         | Citizen Elegance EU6070-51D ladies' watch | Display Type: Analogue<br>Strap Material: Stainless steel<br>Strap Colour: Silver<br>Case width [mm]: 28        | BUY NOW |
|         | Citizen Elegance EU6072-56D ladies' watch | Display Type: Analogue<br>Strap Material: Stainless steel<br>Strap Colour: Gold<br>Case width [mm]: 28          | BUY NOW |
|         | Citizen Elegance EU6074-51D ladies' watch | Display Type: Analogue<br>Strap Material: Stainless steel<br>Strap Colour: Gold / Silver<br>Case width [mm]: 28 | BUY NOW |