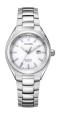

https://www.dialando.it/

| PRODUCT |                                           | DETAILS                                                                                                         |         |
|---------|-------------------------------------------|-----------------------------------------------------------------------------------------------------------------|---------|
|         | Citizen Elegance EU6070-51D ladies' watch | Display Type: Analogue<br>Strap Material: Stainless steel<br>Strap Colour: Silver<br>Case width [mm]: 28        | BUY NOW |
|         | Citizen Elegance EU6072-56D ladies' watch | Display Type: Analogue<br>Strap Material: Stainless steel<br>Strap Colour: Gold<br>Case width [mm]: 28          | BUY NOW |
|         | Citizen Elegance EU6074-51D ladies' watch | Display Type: Analogue<br>Strap Material: Stainless steel<br>Strap Colour: Gold / Silver<br>Case width [mm]: 28 | BUY NOW |