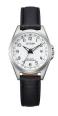

BUY NOW

Citizen FE2110-14E ladies' watch

Display Type: Analogue Strap Material: Real leather Strap Colour: Black Case width [mm]: 32