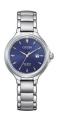

Display Type: Analogue Strap Material: Stainless steel Strap Colour: Rose gold Case width [mm]: 28

Display Type: Analogue Strap Material: Stainless steel Strap Colour: Silver Case width [mm]: 22

BUY NOW

Citizen Eco-Drive Elegance EM0912-84Y ladies' watch

Display Type: Analogue Strap Material: Stainless steel Strap Colour: Rose gold Case width [mm]: 30