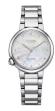

BUY NOW

Citizen Elegant EO1180-82A ladies' watch

Display Type: Analogue Strap Material: Stainless steel Strap Colour: Silver Case width [mm]: 34

BUY NOW

Citizen Eco Drive EM0503-75X ladies' watch

Display Type: Analogue Strap Material: Stainless steel Strap Colour: Silver Case width [mm]: 30