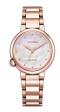

BUY NOW

Citizen Elegant EO1180-82A ladies' watch

Display Type: Analogue Strap Material: Stainless steel Strap Colour: Silver Case width [mm]: 34

BUY NOW

Citizen Eco Drive EM0503-75X ladies' watch

Display Type: Analogue Strap Material: Stainless steel Strap Colour: Silver Case width [mm]: 30