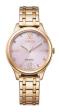

BUY NOW

Citizen Eco-Drive Elegance FE1230-51X ladies' watch

Display Type: Analogue Strap Material: Stainless steel Strap Colour: Silver Case width [mm]: 31

BUY NOW

Citizen Elegant EM0503-83X ladies' watch

Display Type: Analogue Strap Material: Stainless steel Strap Colour: Rose gold Case width [mm]: 32

BUY NOW

Citizen Eco-Drive Elegance FE1240-81L ladies' watch

Display Type: Analogue Strap Material: Stainless steel Strap Colour: Silver Case width [mm]: 30