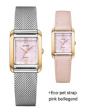

BUY NOW

Citizen Eco-Drive Elegance EG7073-16Y ladies' watch

Display Type: Analogue Strap Material: Synthetic leather Strap Colour: Beige Case width [mm]: 31

BUY NOW

Citizen Eco-Drive Elegance EM0993-82Z ladies' watch