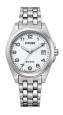

BUY NOW

Citizen Elegant EO1180-82A ladies' watch

Display Type: Analogue Strap Material: Stainless steel Strap Colour: Silver Case width [mm]: 34

BUY NOW

Citizen Eco Drive EM0503-75X ladies' watch

Display Type: Analogue Strap Material: Stainless steel Strap Colour: Silver Case width [mm]: 30