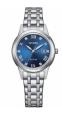

BUY NOW

Citizen Elegant EO1180-82A ladies' watch

Display Type: Analogue Strap Material: Stainless steel Strap Colour: Silver Case width [mm]: 34

BUY NOW

Citizen Eco Drive EM0503-75X ladies' watch

Display Type: Analogue Strap Material: Stainless steel Strap Colour: Silver Case width [mm]: 30