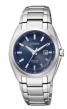

BUY NOW

Citizen Elegant EO1180-82A ladies' watch

Display Type: Analogue Strap Material: Stainless steel Strap Colour: Silver Case width [mm]: 34

BUY NOW

Citizen Eco Drive EM0503-75X ladies' watch

Display Type: Analogue Strap Material: Stainless steel Strap Colour: Silver Case width [mm]: 30