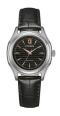

BUY NOW

Citizen FE2110-14E ladies' watch

Display Type: Analogue Strap Material: Real leather Strap Colour: Black Case width [mm]: 32