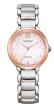

BUY NOW

Citizen Eco-Drive Elegance EM0910-80D ladies' watch

Display Type: Analogue Strap Material: Stainless steel Strap Colour: Silver Case width [mm]: 30

BUY NOW

Citizen Elegance EW2484-82B ladies' watch

Display Type: Analogue Strap Material: Stainless steel Strap Colour: Gold / Silver Case width [mm]: 28