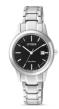

https://www.dialando.it/

| PRODUCT |                                           | DETAILS                                                                                                         |         |
|---------|-------------------------------------------|-----------------------------------------------------------------------------------------------------------------|---------|
|         | Citizen Elegance EU6070-51D ladies' watch | Display Type: Analogue<br>Strap Material: Stainless steel<br>Strap Colour: Silver<br>Case width [mm]: 28        | BUY NOW |
|         | Citizen Elegance EU6072-56D ladies' watch | Display Type: Analogue<br>Strap Material: Stainless steel<br>Strap Colour: Gold<br>Case width [mm]: 28          | BUY NOW |
|         | Citizen Elegance EU6074-51D ladies' watch | Display Type: Analogue<br>Strap Material: Stainless steel<br>Strap Colour: Gold / Silver<br>Case width [mm]: 28 | BUY NOW |