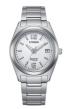

https://www.dialando.it/

| PRODUCT |                                           | DETAILS                                                                                                         |         |
|---------|-------------------------------------------|-----------------------------------------------------------------------------------------------------------------|---------|
|         | Citizen Elegance EU6070-51D ladies' watch | Display Type: Analogue<br>Strap Material: Stainless steel<br>Strap Colour: Silver<br>Case width [mm]: 28        | BUY NOW |
|         | Citizen Elegance EU6072-56D ladies' watch | Display Type: Analogue<br>Strap Material: Stainless steel<br>Strap Colour: Gold<br>Case width [mm]: 28          | BUY NOW |
|         | Citizen Elegance EU6074-51D ladies' watch | Display Type: Analogue<br>Strap Material: Stainless steel<br>Strap Colour: Gold / Silver<br>Case width [mm]: 28 | BUY NOW |