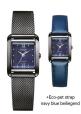

Citizen Super-Titanium EW2214-52A ladies' watch

Display Type: Analogue Strap Material: Titanium Strap Colour: Silver Case width [mm]: 34

BUY NOW

Citizen Eco-Drive Titanium EW2610-80A ladies' watch

Display Type: Analogue Strap Material: Titanium Strap Colour: Silver Case width [mm]: 31

BUY NOW

Citizen Eco-Drive Titanium EW2610-80L ladies' watch

Display Type: Analogue Strap Material: Titanium Strap Colour: Silver Case width [mm]: 31

BUY NOW

Citizen Eco-Drive Titanium EW2681-81L ladies' watch