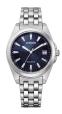

BUY NOW

Citizen Elegant EO1180-82A ladies' watch

Display Type: Analogue Strap Material: Stainless steel Strap Colour: Silver Case width [mm]: 34

BUY NOW

Citizen Eco Drive EM0503-75X ladies' watch

Display Type: Analogue Strap Material: Stainless steel Strap Colour: Silver Case width [mm]: 30