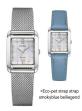

#### Citizen ladies' watches Catalog

**PRODUCT** 

**DETAILS** 

Citizen EO2020-08E ladies' watch

Display Type: Analogue Strap Material: Silicone Strap Colour: Black Case width [mm]: 36

BUY NOW

Citizen Eco-Drive Elegance EW5590-62A ladies' watch

Display Type: Analogue Strap Material: Stainless steel Strap Colour: Silver Case width [mm]: 22

BUY NOW

Citizen Eco-Drive Elegance EM0912-84Y ladies' watch

Display Type: Analogue Strap Material: Stainless steel Strap Colour: Rose gold Case width [mm]: 30