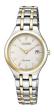

BUY NOW

Citizen Eco-Drive Elegance EM0910-80D ladies' watch

Display Type: Analogue Strap Material: Stainless steel Strap Colour: Silver Case width [mm]: 30

BUY NOW

Citizen Elegance EW2484-82B ladies' watch

Display Type: Analogue Strap Material: Stainless steel Strap Colour: Gold / Silver Case width [mm]: 28