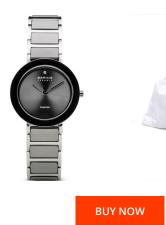

## Bering ladies' watch 11429-CHARITY2 Specifications

This document contains all the specifications for the Bering Classic 11429-CHARITY2 ladies' watch. We at the DIALANDO® watch store offer a large selection of authentic watches from the best watch brands in the world.

| MATERIAL & COLOUR  |                                          |
|--------------------|------------------------------------------|
| Strap Material     | Ceramics / Stainless steel               |
| Strap Colour       | Grey / Silver                            |
| Case Material      | Stainless steel                          |
| Case Colour        | Silver / Grey                            |
| Case Surface       | Polished                                 |
| Colour of the dial | Grey                                     |
| Glass              | Anti-reflective coating / Sapphire glass |
| DETAILS            |                                          |
| Bezel              | Fixed                                    |
| Case Bottom        | Pressed / Stainless steel bottom         |
| Clasp              | Butterfly clasp                          |
| Water resistant    | 5 ATM                                    |