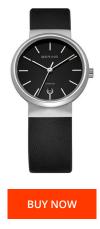

## **DIALANDO**<sup>®</sup>

Bering ladies' watch 11029-402 Specifications

This document contains all the specifications for the Bering 11029-402 ladies' watch. We at the DIALANDO<sup>®</sup> watch store offer a large selection of authentic watches from the best watch brands in the world. https://www.dialando.it/

| PRODUCT INFORMATION |                               | MATERIAL & COLOUR  |                                  |
|---------------------|-------------------------------|--------------------|----------------------------------|
| EAN                 | 4894041910468                 | Strap Material     | Calf leather                     |
| Gender              | Ladies                        | Strap Colour       | Black                            |
| Varranty [years]    | 2                             | Case Material      | Titanium                         |
|                     |                               | Case Colour        | Silver                           |
|                     |                               | Case Surface       | Polished                         |
|                     |                               | Colour of the dial | Black                            |
|                     |                               | Glass              | Sapphire glass                   |
|                     |                               |                    |                                  |
| RODUCT EXECUTION    |                               | DETAILS            |                                  |
| Display Type        | Analogue                      | Case Bottom        | Pressed / Stainless steel bottom |
| lovement type       | Quartz (Battery)              | Clasp              | Buckle                           |
| unctions            | Date / Hour / Minute / Second | Water resistant    | 3 ATM                            |
|                     |                               |                    |                                  |
| 15.1.51.10.55       |                               |                    |                                  |
| MEASURES            |                               |                    |                                  |