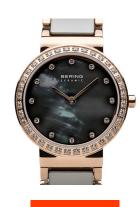

## Bering ladies' watch 10725-769 Specifications

**BUY NOW** 

This document contains all the specifications for the Bering Ceramic 10725-769 ladies' watch. We at the DIALANDO® watch store offer a large selection of authentic watches from the best watch brands in the world.

| MATERIAL & COLOUR  |                                  |
|--------------------|----------------------------------|
| Strap Material     | Ceramics / Stainless steel       |
| Strap Colour       | Grey / Rose gold                 |
| Case Material      | Stainless steel                  |
| Case Colour        | Rose gold                        |
| Case Surface       | Polished                         |
| Colour of the dial | Grey / Mother of pearl           |
| Stone type         | Swarovski                        |
| Glass              | Sapphire glass                   |
| DETAILS            |                                  |
| Bezel              | Fixed                            |
| Case Bottom        | Stainless steel bottom (pressed) |

| DETAILS         |                                  |
|-----------------|----------------------------------|
| Bezel           | Fixed                            |
| Case Bottom     | Stainless steel bottom (pressed) |
| Clasp           | Folding clasp                    |
| Water resistant | 5 ATM                            |