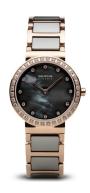

## Bering ladies' watch 10725-769 Specifications

**BUY NOW** 

This document contains all the specifications for the Bering Ceramic 10725-769 ladies' watch. We at the DIALANDO® watch store offer a large selection of authentic watches from the best watch brands in the world.

| MATERIAL & COLOUR  |                                  |
|--------------------|----------------------------------|
| Strap Material     | Ceramics / Stainless steel       |
| Strap Colour       | Grey / Rose gold                 |
| Case Material      | Stainless steel                  |
| Case Colour        | Rose gold                        |
| Case Surface       | Polished                         |
| Colour of the dial | Grey / Mother of pearl           |
| Stone type         | Swarovski                        |
| Glass              | Sapphire glass                   |
| DETAILS            |                                  |
| Bezel              | Fixed                            |
| Case Bottom        | Stainless steel bottom (pressed) |

| DETAILS         |                                  |
|-----------------|----------------------------------|
| Bezel           | Fixed                            |
| Case Bottom     | Stainless steel bottom (pressed) |
| Clasp           | Folding clasp                    |
| Water resistant | 5 ATM                            |